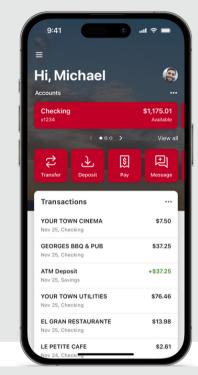

## **SAY HELLO** TO YOUR NEW LOOK & FEATURES

- New interface with a user-friendly design and customizable dashboard
- More convenience with transfers to and from external accounts, extended transaction history and other new features
- Added Security with two-factor authentication and additional options for securely messaging to Citizens Community Bank customer service team

## **MOBILE VIEW**